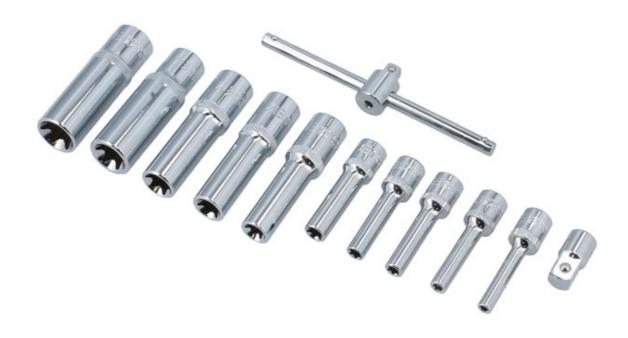

## Deep E-Socket Set 1/4" & 3/8"D 12pc

A set of deep Star\* profile sockets, from E4 to E20, designed to fit recessed or otherwise hard to reach TORX fixings. Manufactured from chrome vanadium steel, with a mirror polished finish, the set also comes complete with a 1/4"D 110mm sliding T-bar and a 1/4"D to 3/8"D adaptor. All supplied in a blow mould case for convenient storage, ideal for workshop and automotive use.

## **Additional Information**

- Socket sizes: E4, E5, E6, E7, E8 x 50mm long x 1/4"D. E10, E12, E14, E16, E18 x 63mm long x 3/8"D.
- Set also includes: 1/4"D x 110mm sliding T-bar & 1/4"D (F) to 3/8"D (M) drive adaptor.
- Manufactured from chrome vanadium with a mirror polished finish.
- · Supplied in a robust blow mould case for safe storage.
- Star\* is the equivalent to TORX® 6 sided. TORX® & TORX PLUS® are registered trademarks of Acument Intellectual Properties, LLC.