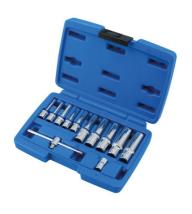

## Deep E-Socket Set 1/4" & 3/8"D 12pc

A set of deep Star\* profile sockets, from E4 to E20, designed to fit recessed or otherwise hard to reach TORX fixings. Manufactured from chrome vanadium steel, with a mirror polished finish, the set also comes complete with a 1/4"D 110mm sliding T-bar and a 1/4"D to 3/8"D adaptor. All supplied in a blow mould case for convenient storage, ideal for workshop and automotive use.

## **Additional Information**

- Socket sizes: E4, E5, E6, E7, E8 x 50mm long x 1/4"D. E10, E12, E14, E16, E18 x 63mm long x 3/8"D.
- Set also includes: 1/4"D x 110mm sliding T-bar & 1/4"D (F) to 3/8"D (M) drive adaptor.
- Manufactured from chrome vanadium with a mirror polished finish.
- · Supplied in a robust blow mould case for safe storage.
- Star\* is the equivalent to TORX® 6 sided. TORX® & TORX PLUS® are registered trademarks of Acument Intellectual Properties, LLC.