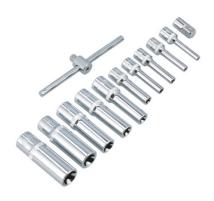

## Deep E-Socket Set 1/4" & 3/8"D 12pc

A set of deep Star\* profile sockets, from E4 to E20, designed to fit recessed or otherwise hard to reach TORX fixings. Manufactured from chrome vanadium steel, with a mirror polished finish, the set also comes complete with a 1/4"D 110mm sliding T-bar and a 1/4"D to 3/8"D adaptor. All supplied in a blow mould case for convenient storage, ideal for workshop and automotive use.

## **Additional Information**

- Socket sizes: E4, E5, E6, E7, E8 x 50mm long x 1/4"D. E10, E12, E14, E16, E18 x 63mm long x 3/8"D.
- Set also includes: 1/4"D x 110mm sliding T-bar & 1/4"D (F) to 3/8"D (M) drive adaptor.
- Manufactured from chrome vanadium with a mirror polished finish.
- · Supplied in a robust blow mould case for safe storage.
- Star\* is the equivalent to TORX® 6 sided. TORX® & TORX PLUS® are registered trademarks of Acument Intellectual Properties, LLC.