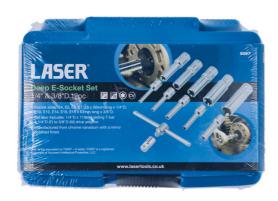

## Deep E-Socket Set 1/4" & 3/8"D 12pc

A set of deep Star\* profile sockets, from E4 to E20, designed to fit recessed or otherwise hard to reach TORX fixings. Manufactured from chrome vanadium steel, with a mirror polished finish, the set also comes complete with a 1/4"D 110mm sliding T-bar and a 1/4"D to 3/8"D adaptor. All supplied in a blow mould case for convenient storage, ideal for workshop and automotive use.

## **Additional Information**

- Socket sizes: E4, E5, E6, E7, E8 x 50mm long x 1/4"D. E10, E12, E14, E16, E18 x 63mm long x 3/8"D.
- Set also includes: 1/4"D x 110mm sliding T-bar & 1/4"D (F) to 3/8"D (M) drive adaptor.
- Manufactured from chrome vanadium with a mirror polished finish.
- · Supplied in a robust blow mould case for safe storage.
- Star\* is the equivalent to TORX® 6 sided. TORX® & TORX PLUS® are registered trademarks of Acument Intellectual Properties, LLC.